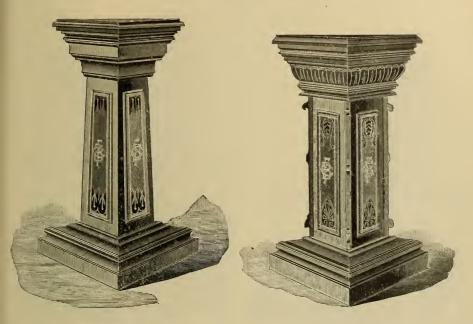

# URNS.

Urn No. 65.

Urn No. 67.

Urn No. 66.

| 65 | Urns, new style, 29 inches high, feet and bowl of metal, fancy turned standards (see illustration); per pair      | \$ 2 | 2 2 | 25 |
|----|-------------------------------------------------------------------------------------------------------------------|------|-----|----|
| 66 | Urns, oak, new style, 29 inches high, feet and bowl of metal, fancy turned standards (see illustration); per pair | ć    | 3 2 | 25 |
| 67 | Urns, of metal, nickel-plated, 20 inches high, very handsome (see illustration): per pair                         | 10   | ) ( | 00 |

# URNS—Continued.

Urn No. 68.

Urn No. 69.

| 68  | Urns, of metal, nickel-plated, 24 inches high; very handsome (see illustration); per pair                         | \$ 4 | £ å | 5( |
|-----|-------------------------------------------------------------------------------------------------------------------|------|-----|----|
| 69  | Urns, of metal, nickel-plated, square ornamental base, 24 inches high; very handsome (see illustration); per pair | 6    | ; ( | 00 |
| 69½ | Urns, oak, walnut, or ebonized, 36 inches high, finely finished; very handsome; per pair                          | 14   | 1 ( | 00 |